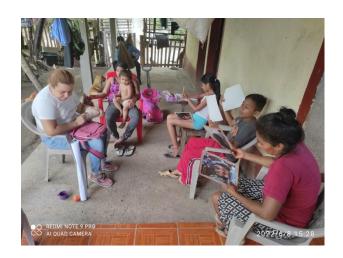

#### **Main Activities:**

• In 2022, 44 families made up of girls, boys, adolescents, adult women heads of household and parents have been served for a total of 143 people (women 118 and 25 men) from the different peripheral neighborhoods of the City of Ocotal among them we have Carlos Manuel Jarquín, Teodoro López, Roberto Gómez, Hermano Zamora, Tunal, José Santos Duarte, September 26, Cristo del Rosario, Sandino,

María Auxiliadora, Nicarao, Anexo Yelba María Antúnez in different psychosocial situations and violence and that have affected physical and psychological integrity.

has been carried out by developing four sessions, with the themes based on the methodology I am also a person, which is key to good care and good quality, empathy, the three dialogues, Emotional Dialogue, Dialogue of Understanding and Dialogue of Regulation that contributed to promote a healthy coexistence between the family.

 Families have appropriated the methodology, implementing significant changes in the styles of relationship with children seeing them as people and taking them into account within the family nucleus.

- The strengthening of the family union is perceived by learningthrough the ICDP methodology, putting into practice parenting with love, empathy, regulation and limits to their children in a positive way.
- Visiting homes allows us to get to know homes, interact with families, observe their

family dynamics and roles they play; In addition, identify risk factors, to strengthen protective factors in the family environment, thus reducing negative practices and unlearning violent parenting patterns, contributing to psychosocial well-being and

affective parenting.

 In the Radio program, four radio spaces were addressed on Radio Segovia 97.3 FM, developing what the IDCP Methodology and the four dialogues consist of, this station is listened to in the northern part of our country, faithful listeners from time to time send us messages referring that these issues are of great importance to families.