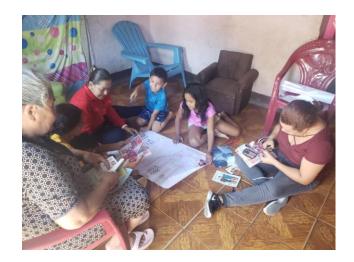

#### **Main Activities:**

• In 2022, 44 families made up of girls, boys, adolescents, adult women heads of household and parents have been served for a total of 143 people (women 118 and 25 men) from the different peripheral neighborhoods of the City of Ocotal among them we have Carlos Manuel Jarquín, Teodoro López, Roberto Gómez, Hermano Zamora, Tunal, José Santos Duarte, September 26, Cristo del Rosario, Sandino,

María Auxiliadora, Nicarao, Anexo Yelba María Antúnez in different psychosocial situations and violence and that have affected physical and psychological integrity.

has been carried out by developing four sessions, with the themes based on the methodology I am also a person, which is key to good care and good quality, empathy, the three dialogues, Emotional Dialogue, Dialogue of Understanding and Dialogue of Regulation that contributed to promote a healthy coexistence between the family.