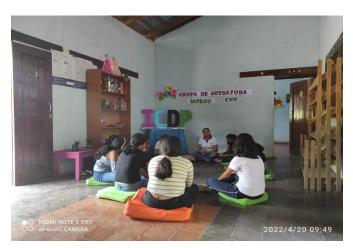

#### **Main Activities:**

• In 2022, 44 families made up of girls, boys, adolescents, adult women heads of household and parents have been served for a total of 143 people (women 118 and 25 men) from the different peripheral neighborhoods of the City of Ocotal among them we have Carlos Manuel Jarquín, Teodoro López, Roberto Gómez, Hermano Zamora, Tunal, José Santos Duarte, September 26, Cristo del Rosario, Sandino,

María Auxiliadora, Nicarao, Anexo Yelba María Antúnez in different psychosocial situations and violence and that have affected physical and psychological integrity.

has been carried out by developing four sessions, with the themes based on the methodology I am also a person, which is key to good care and good quality, empathy, the three dialogues, Emotional Dialogue, Dialogue of Understanding and Dialogue of Regulation that contributed to promote a healthy coexistence between the family.